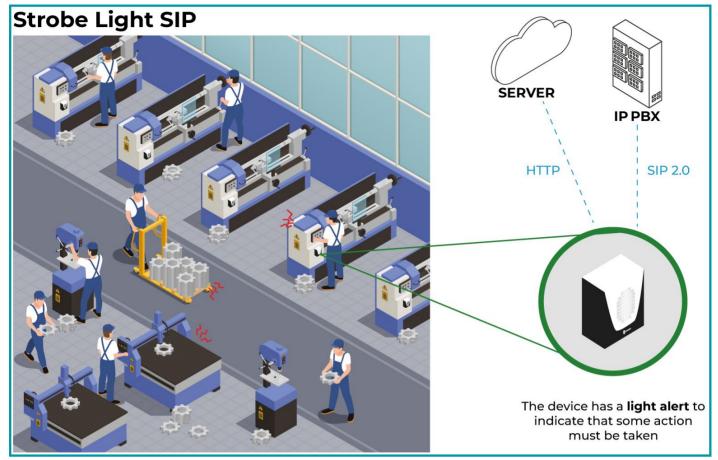

## Application templates

SIP Strobe Light installed in a factory - noisy environment.

SIP Strobe Light installed in a hospital - noiseless environment.

Rua Joe Collaço, 253 - Florianópolis, SC +55 (48) 3722.2900 comercial@khomp.com