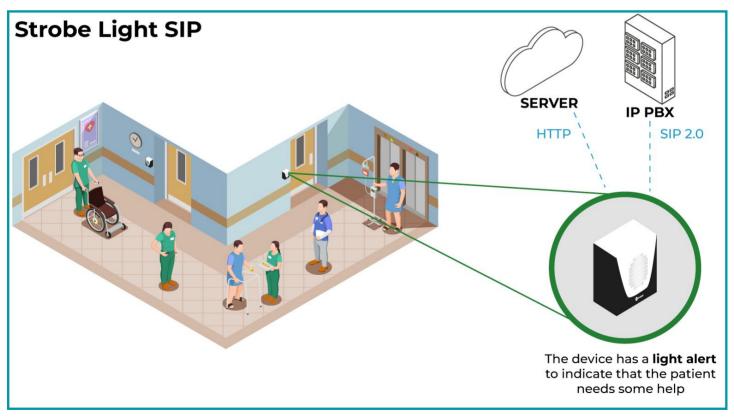

## Application templates

SIP Strobe Light installed in a factory - noisy environment.

SIP Strobe Light installed in a hospital - noiseless environment.

Rua Joe Collaço, 253 - Florianópolis, SC +55 (48) 3722.2900 comercial@khomp.com