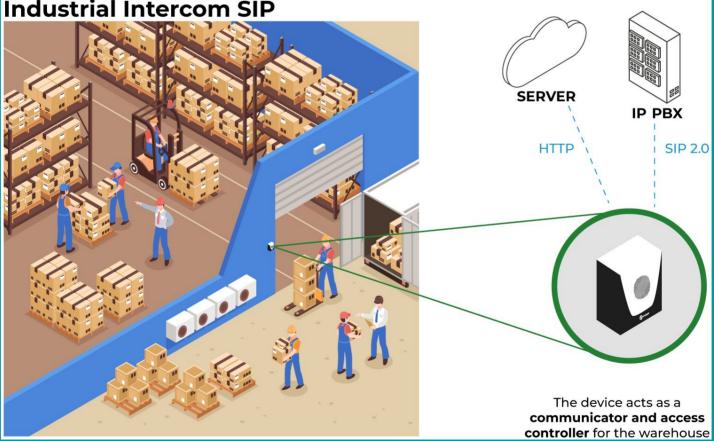

# **Applications**

- Wall-mounted IP communicator for dialogue between environments via SIP voice calls
- IP intercom for long range amplified audible alert security systems
- Communicator for access control totems

# Industrial Intercom SIP