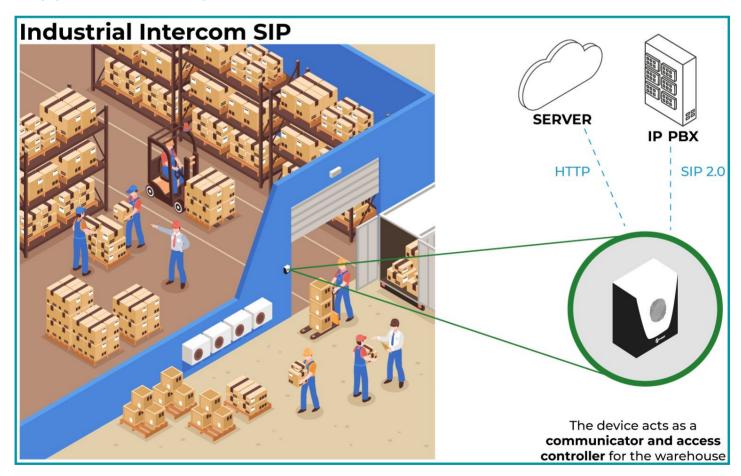

A / 120 VAC
- Supported audio codec: G.729, G.711 Alaw and Ulaw
- VoIP protocols used: SIP and RTP
- DTMF detection and generation (RFC 2833 standard)

#### **Physical/ Enviornmental**

- Power supply: 12 VDCInstallation mode: Overlap
- Dimensions (LxWxH): 100x60x140 mm

#### **Functions**

- Configurable button (at the bottom) for one of the following functions:
- Call to SIP extension
- SIP call to IP address
- Driving dry contact relay
- Individual volume control for microphone and speaker
- Syslog Service
- Integration with IP Telephony Systems
- Use in PoE (Power over Ethernet) networks

#### Warranties and certifications

- Total warranty (legal + Khomp warranty): 1 year
- Legal warranty: 90 days
- Khomp warranty: 9 months
- ISO 9001 industry certified

## **Application template**