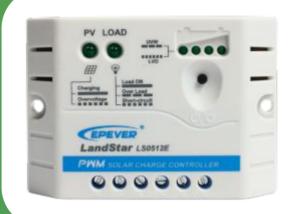

# PWN charge controller for off-grid photovoltaic systems with alarms and LED indicator

### Main characteristics

- Solar panel's nominal current (input): 5 A
- Operating voltage: 12 VDC
- Power rating: 60 W
- Maximum battery voltage: 16 V
- Self-consumption: ≤ 6 mA
- Operating temperature: -35 °C to +55 °C
- Protection rating: IP 30 (protected against solid objects with Ø greater than 2.5 mm)
- Protects the battery against overcharging and deep discharging, optimizes charging process, preserves battery, increasing battery life

## Product image

Rua Joe Collaço, 253 - Florianópolis, SC +55 (48) 3722.2900 comercial@khomp.com