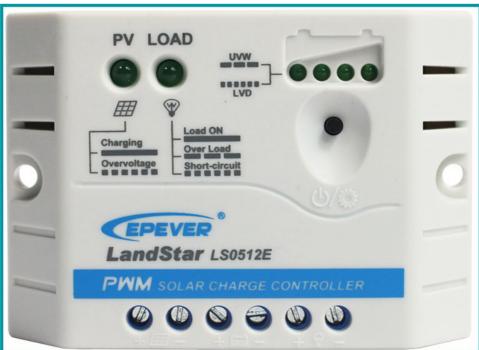

# PWN charge controller for off-grid photovoltaic systems with alarms and LED indicator

### Main characteristics

- Solar panel's nominal current (input): 5 A
- Operating voltage: 12 VDC
- Power rating: 60 W
- Maximum battery voltage: 16 V
- Self-consumption: ≤ 6 mA
- Operating temperature: -35 °C to +55 °C
- Protection rating: IP 30 (protected against solid objects with Ø greater than 2.5 mm)
- Protects the battery against overcharging and deep discharging, optimizes charging process, preserves battery, increasing battery life

## Product image

Rua Joe Collaço, 253 - Florianópolis, SC +55 (48) 3722.2900 comercial@khomp.com