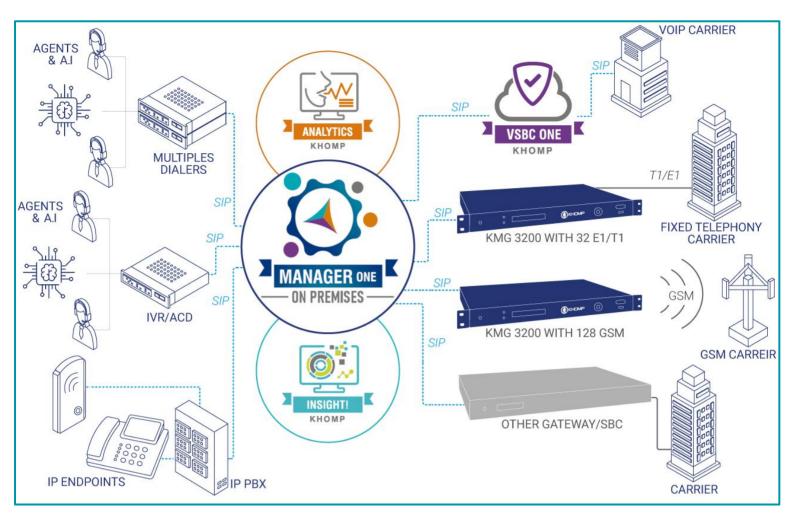

## **Overview**

The Manager One On-premises is a solution that uses the customer's hardware (physical or virtualized) and network infrastructure to add functionality to your telephony application. The platform communicates with all your operators and can perform the most complex types of routing between your platform and the final destination, providing monitoring and performance analysis of operations.

The solution was developed for environments where the centralization of all telephony and intelligent call classification are essential, attacks the main pains of active and receptive operations, being compatible with any SIP solution in the market. When the solution is not in the cloud, Manager One On-premises fits your infrastructure and network premises, with reliability, robustness and full use of its features.

Besides all the indicated functionalities, the system counts on the <u>Insight!</u> module (accessed via the cloud). Insight! connects all the data related to the telephony system, enabling planning and decision making, based on information and indicators created, with the objective of ensuring the best use of the telephony system.

## **Application Model**

Rua Joe Collaço, 253 - Florianópolis, SC +55 (48) 3722.2900 comercial@khomp.com