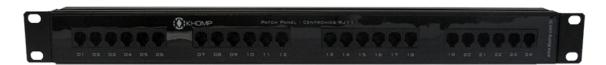

### Overview

Khomp Patch Panels were developed to work in conjunction with the EBS-FXS 240 and EBS-FXO HI products in the conversion of Centronics-type inputs to RJ12 outputs. This way, with one patch panel it is possible to convert 1 Centronics input into 24 RJ12 ports on the 24-port model, or also 2 Centronics connectors to 48 RJ12 ports, on the 48 port model.

# **Product images**

24 port model - Front

24 port model - Rear

48 port model -Front

48 port model - Rear