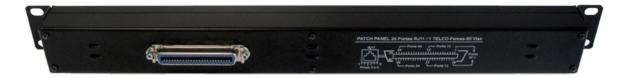

### Overview

Khomp Patch Panels were developed to work in conjunction with the EBS-FXS 240 and EBS-FXO HI products in the conversion of Centronics-type inputs to RJ12 outputs. This way, with one patch panel it is possible to convert 1 Centronics input into 24 RJ12 ports on the 24-port model, or also 2 Centronics connectors to 48 RJ12 ports, on the 48 port model.

# **Product images**

24 port model - Front

24 port model - Rear

48 port model -Front

48 port model - Rear