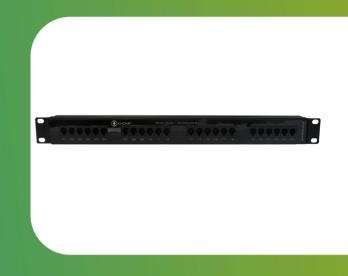

### Overview

Khomp Patch Panels were developed to work in conjunction with the EBS-FXS 240 and EBS-FXO HI products in the conversion of Centronics-type inputs to RJ12 outputs. This way, with one patch panel it is possible to convert 1 Centronics input into 24 RJ12 ports on the 24-port model, or also 2 Centronics connectors to 48 RJ12 ports, on the 48 port model.

# **Product images**

24 port model - Front

24 port model - Rear

48 port model -Front

48 port model - Rear