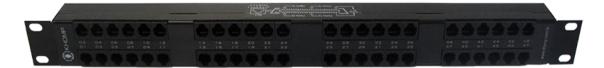

### Overview

Khomp Patch Panels were developed to work in conjunction with the EBS-FXS 240 and EBS-FXO HI products in the conversion of Centronics-type inputs to RJ12 outputs. This way, with one patch panel it is possible to convert 1 Centronics input into 24 RJ12 ports on the 24-port model, or also 2 Centronics connectors to 48 RJ12 ports, on the 48 port model.

# **Product images**

24 port model - Front

24 port model - Rear

48 port model -Front

48 port model - Rear