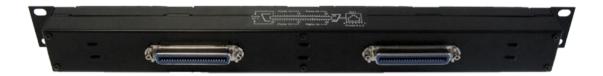

### Overview

Khomp Patch Panels were developed to work in conjunction with the EBS-FXS 240 and EBS-FXO HI products in the conversion of Centronics-type inputs to RJ12 outputs. This way, with one patch panel it is possible to convert 1 Centronics input into 24 RJ12 ports on the 24-port model, or also 2 Centronics connectors to 48 RJ12 ports, on the 48 port model.

# **Product images**

24 port model - Front

24 port model - Rear

48 port model -Front

48 port model - Rear