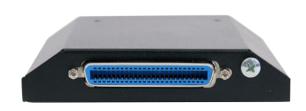

## Characteristics and Benefits

The MPE-FXS 240 has 3 stages of protection and highly reliable technology:

- Ultra fast operation with solid state parallel protection.
- Serial protection with resettable fuses for disengaging lines.
- Primary protection with a multiple operating gas-filled surge arrester.
- 50-Wire Centronics Connector
- Dimensions: 132 x 126 x 25mm