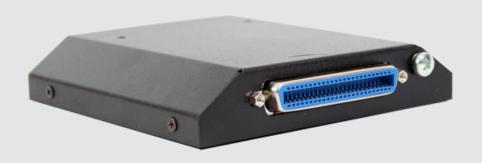

## Overview

The MPE-FXS 240 protection module was developed exclusively for the EBS-FXS 240 to protect the equipment from atmospheric discharges and electrical power surges that can hit equipment extensions. With a compact design, and directly attached to the EBS-FXS 240, the equipment makes installation simple and eliminates visual pollution, making a series of connections and cables linked to the individual units unnecessary.

## Characteristics and Benefits

The MPE-FXS 240 has 3 stages of protection and highly reliable technology:

- Ultra fast operation with solid state parallel protection.
- Serial protection with resettable fuses for disengaging lines.
- Primary protection with a multiple operating gas-filled surge arrester.
- 50-Wire Centronics Connector
- Dimensions: 132 x 126 x 25mm